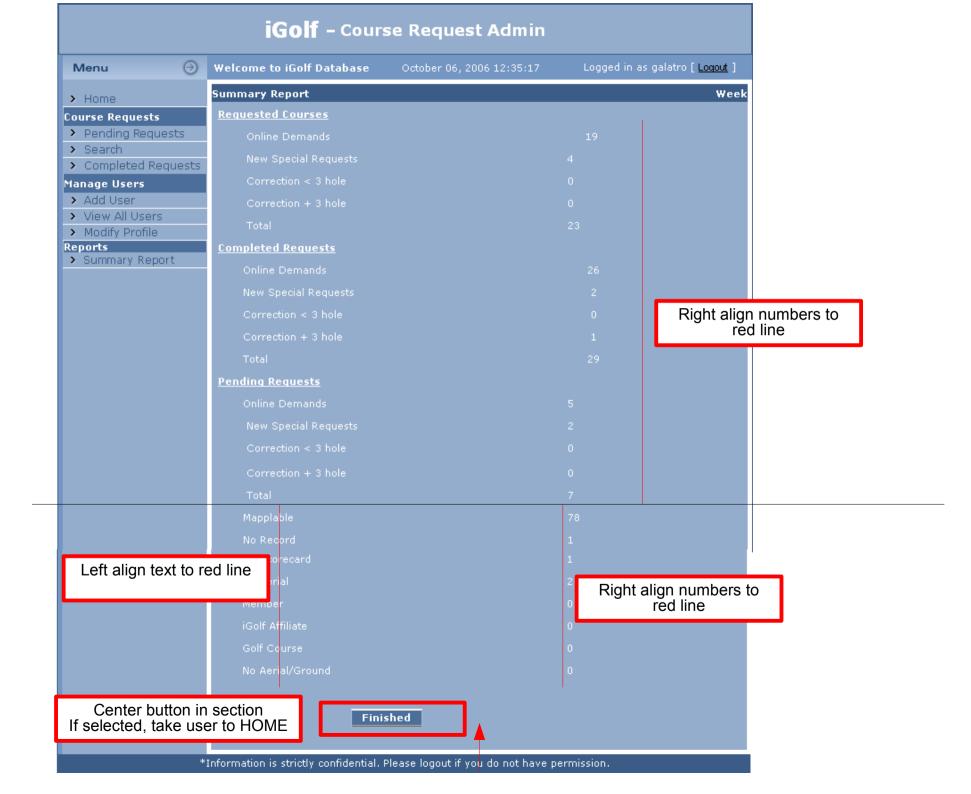

## iGolf – Course Request Admin

Notice spacing of buttons and numbers. Buttons need to be a much cleaner design. See slide 3.