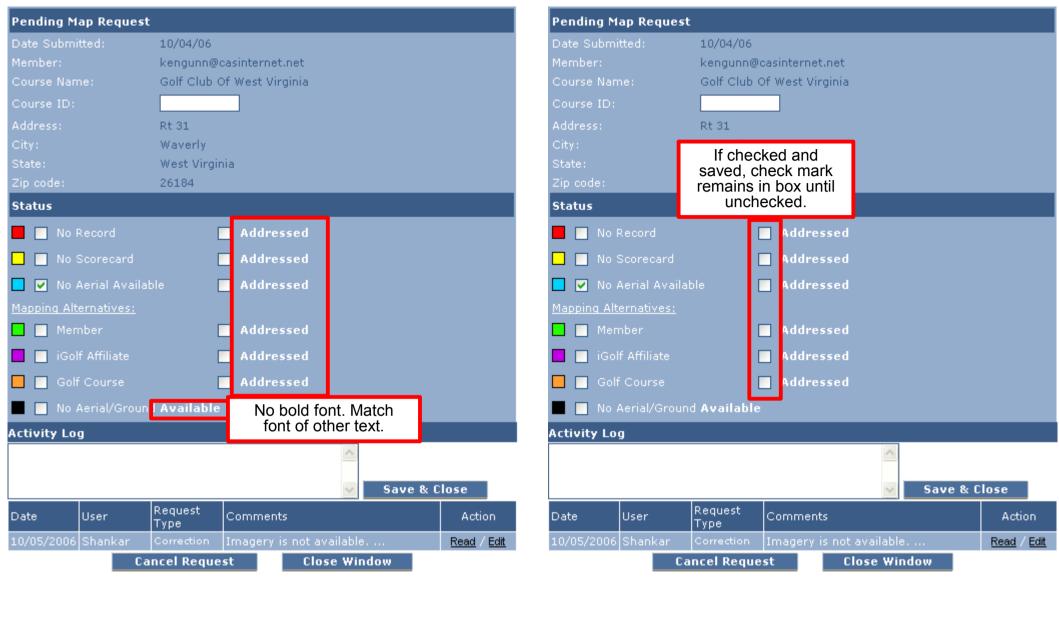

Move Submit button down. Should be on same line with text on left side of screen.

Notice spacing of buttons and numbers. Buttons need to be a much cleaner design.

Revise text for all Addressed Error windows: