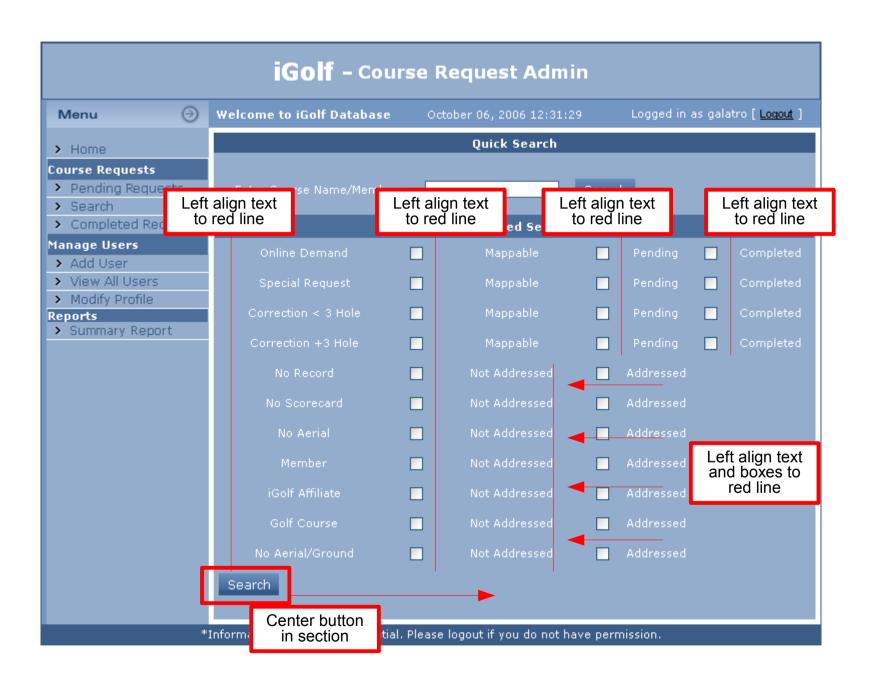

Addressed option is only available for selected Status.

Select one or all. Each option selected will be added to the search results page.

(i.e. If the user wanted a list of all "M" courses, they would check the "Mappable" boxes for Online Demand, Special Request, Correction <3 and Correction +3)