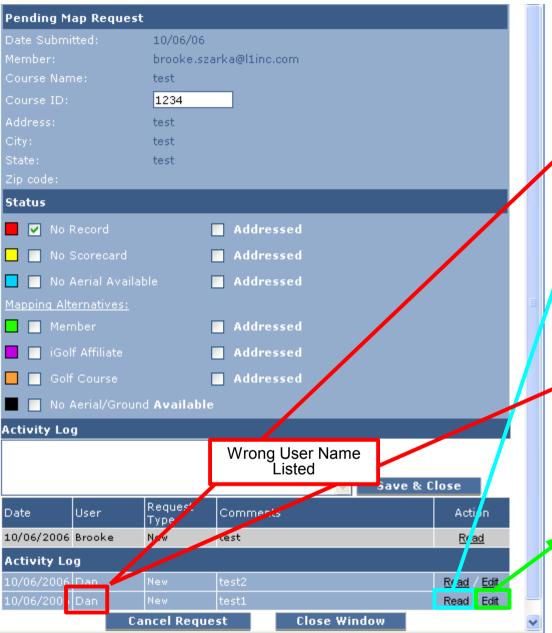

Move Submit button down. Should be on same line with text on left side of screen.







Notice spacing of buttons and numbers. Buttons need to be a much cleaner design.





Revise text for all Addressed Error windows:

Addressed option is only available for selected Status.









Select one or all. Each option selected will be added to the search results page.

(i.e. If the user wanted a list of all "M" courses, they would check the "Mappable" boxes for Online Demand, Special Request, Correction <3 and Correction +3)



## iGolf – Course Request Admin



Notice spacing of buttons and numbers. Buttons need to be a much cleaner design. See slide 3.