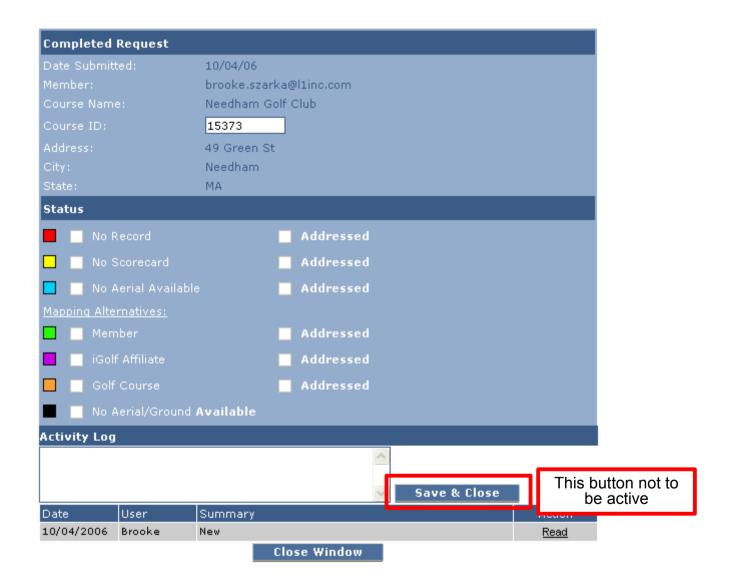

Move Submit button down. Should be on same line with text on left side of screen.

Notice spacing of buttons and numbers. Buttons need to be a much cleaner design.

Revise text for all Addressed Error windows: