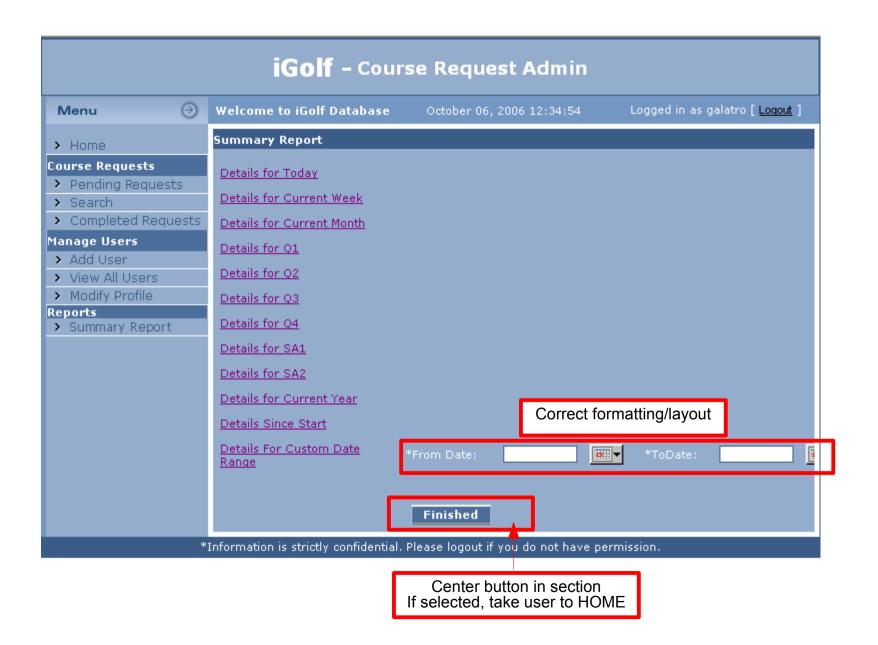

Addressed option is only available for selected Status.

Select one or all. Each option selected will be added to the search results page.

(i.e. If the user wanted a list of all "M" courses, they would check the "Mappable" boxes for Online Demand, Special Request, Correction <3 and Correction +3)

## iGolf – Course Request Admin

Notice spacing of buttons and numbers. Buttons need to be a much cleaner design. See slide 3.