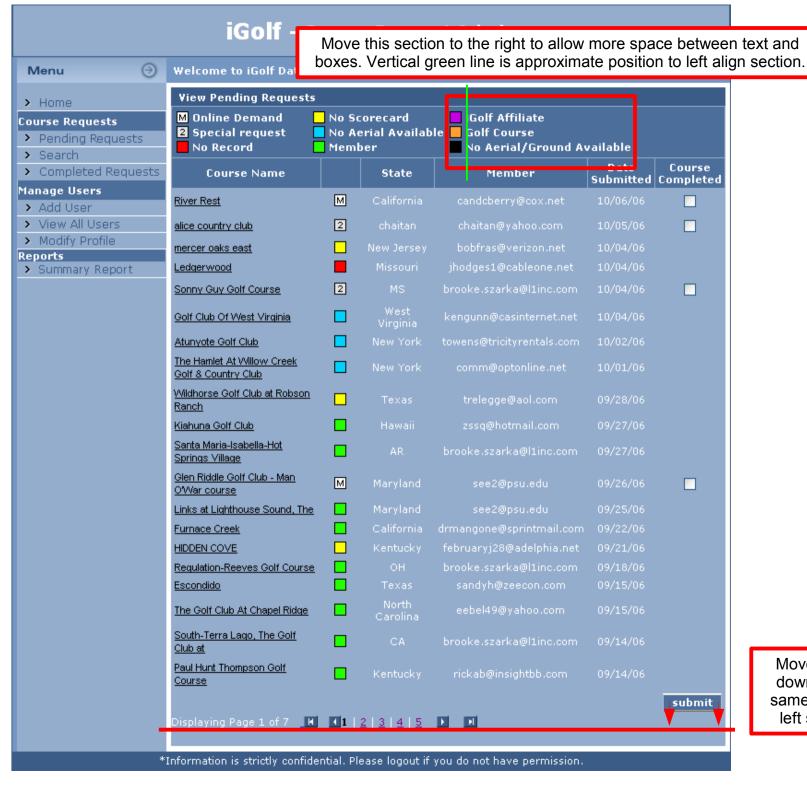

Move Submit button down. Should be on same line with text on left side of screen.

Notice spacing of buttons and numbers. Buttons need to be a much cleaner design.

Revise text for all Addressed Error windows: