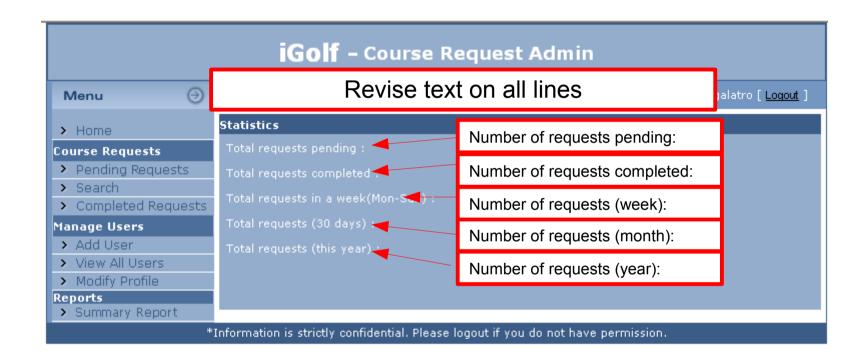

## iGolf – Course Request Admin

Notice spacing of buttons and numbers. Buttons need to be a much cleaner design. See slide 3.