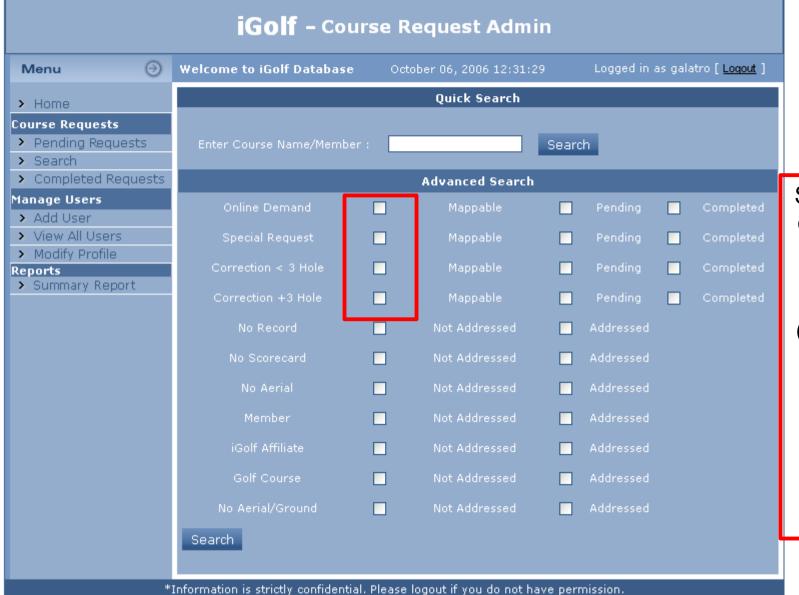

Addressed option is only available for selected Status.

Select one or all. Each option selected will be added to the search results page.

(i.e. If the user wanted a list of all "M" courses, they would check the "Mappable" boxes for Online Demand, Special Request, Correction <3 and Correction +3)