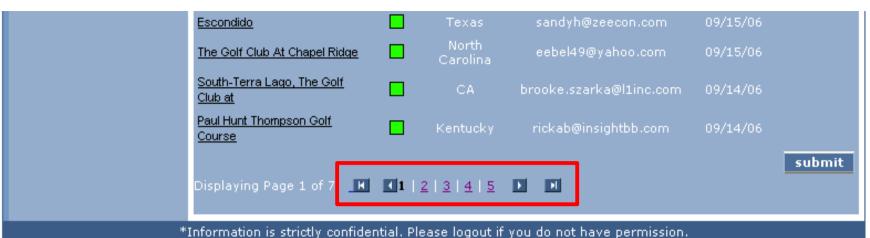

Move Submit button down. Should be on same line with text on left side of screen.

Notice spacing of buttons and numbers. Buttons need to be a much cleaner design.

Revise text for all Addressed Error windows: