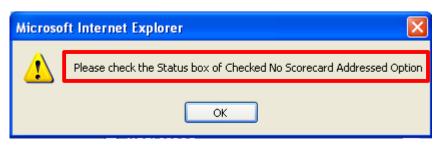

Addressed option is only available for selected Status.

Select one or all. Each option selected will be added to the search results page.

(i.e. If the user wanted a list of all "M" courses, they would check the "Mappable" boxes for Online Demand, Special Request, Correction <3 and Correction +3)