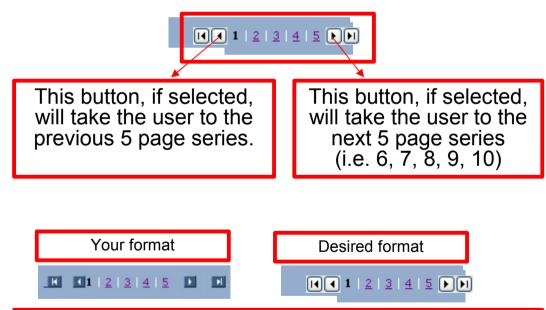

Move Submit button down. Should be on same line with text on left side of screen.

Notice spacing of buttons and numbers. Buttons need to be a much cleaner design.

Revise text for all Addressed Error windows: