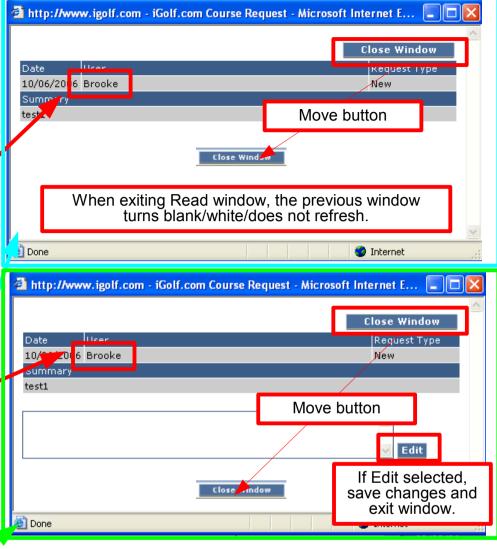

Move Submit button down. Should be on same line with text on left side of screen.







Notice spacing of buttons and numbers. Buttons need to be a much cleaner design.





Revise text for all Addressed Error windows:

Addressed option is only available for selected Status.









Select one or all. Each option selected will be added to the search results page.

(i.e. If the user wanted a list of all "M" courses, they would check the "Mappable" boxes for Online Demand, Special Request, Correction <3 and Correction +3)



## iGolf – Course Request Admin



Notice spacing of buttons and numbers. Buttons need to be a much cleaner design. See slide 3.