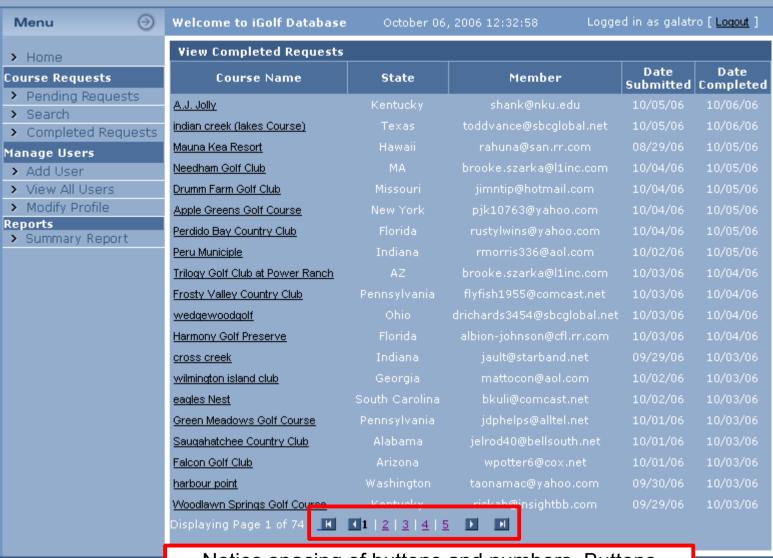

Move Submit button down. Should be on same line with text on left side of screen.

Notice spacing of buttons and numbers. Buttons need to be a much cleaner design.

Revise text for all Addressed Error windows:

## iGolf – Course Request Admin

Notice spacing of buttons and numbers. Buttons need to be a much cleaner design. See slide 3.