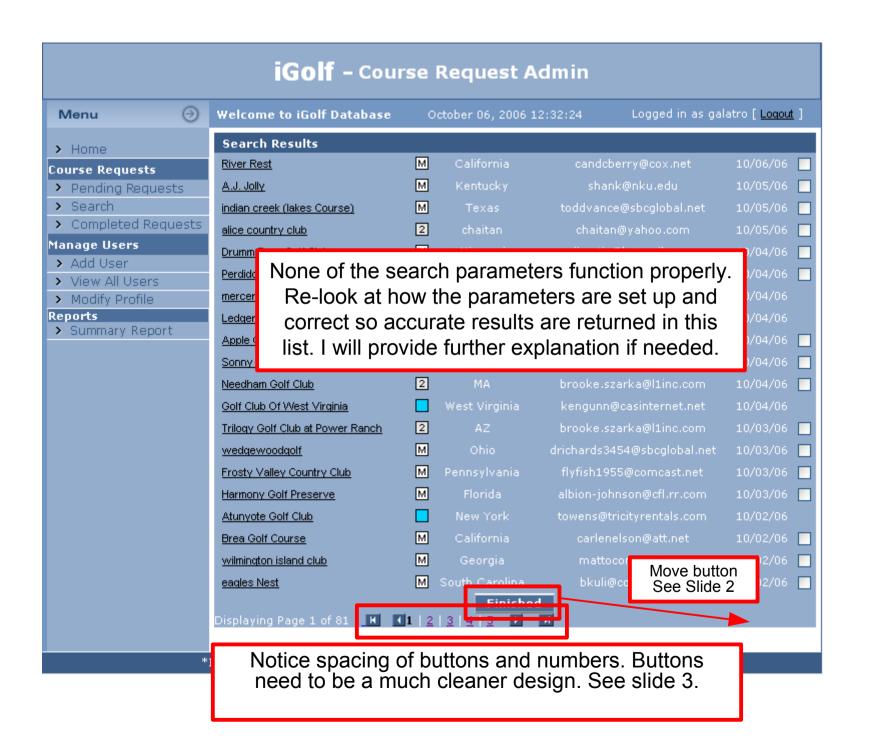

Move Submit button down. Should be on same line with text on left side of screen.

Notice spacing of buttons and numbers. Buttons need to be a much cleaner design.

Revise text for all Addressed Error windows:

## iGolf – Course Request Admin

Notice spacing of buttons and numbers. Buttons need to be a much cleaner design. See slide 3.